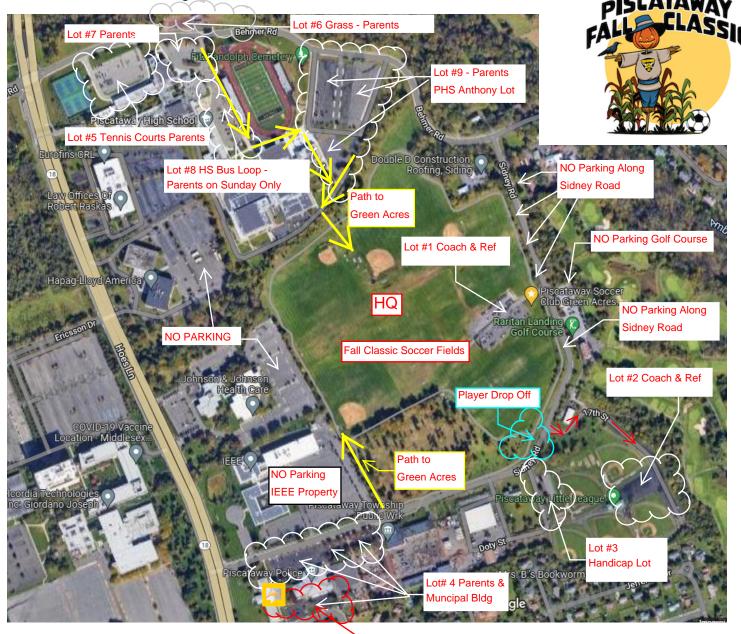

## PSC Annual Fall Classic Parking Information

Lot 1 – Green Acres Lot – Coaches and Refs Only

Lot 2 – Little League Upper Lot – Coaches and Refs Only

Lot 3 – Little League Lower Lot – Handicap Lot

Lot 4 - Municipal Parking Lots - Parents

Lot 5 – PHS Tennis Court Lot – Parents

Lot 6 - PHS Grass Lot Across from Turf Field - Parents

Lot 7 – Patton Bldg. Lot – Parents

Lot 8 – PHS Bus Loop Lot – Parents (SUNDAY ONLY)

Lot 9 - PHS Anthony Bldg. Lot

Acess the Back Municipal Bldg. Lot From Route 18 Via Ted Light Way

> GPS Address for Lots 5-6-7-8-9 - Parents Piscataway HS, 100 Behmer Road, Piscataway NJ.

GPS Address for Coach / Ref Lot #1 450 Sidney Road, Piscataway, NJ 08854

GPS Address for Coach / Ref Lot #2 & HC Lot

And Player Drop Off

491 Sidney Road, Piscataway, NJ 08854

GPS Address for Municipal Building Lots #4 - Parents 555 Sidney Road, Piscataway, NJ 08854

The Township has prohibited parking on the Grass at Green Acres this Year, Also no Parking along Sidney Road.